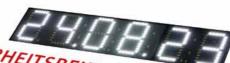

with date of the last accident

DENKE UND WELE SICHERHEITSBEWUSST EXCELLENCE

XC650-LCW-N-02-1623-L99001

55 mm LED white

Reading distance up to 20 m

MEASURES (W x H x D) 1000 x 560 x 62 mr

Display of the last accident date

SICHERHEIT HAT UNSERE HÖCHSTE PRIORITÄT